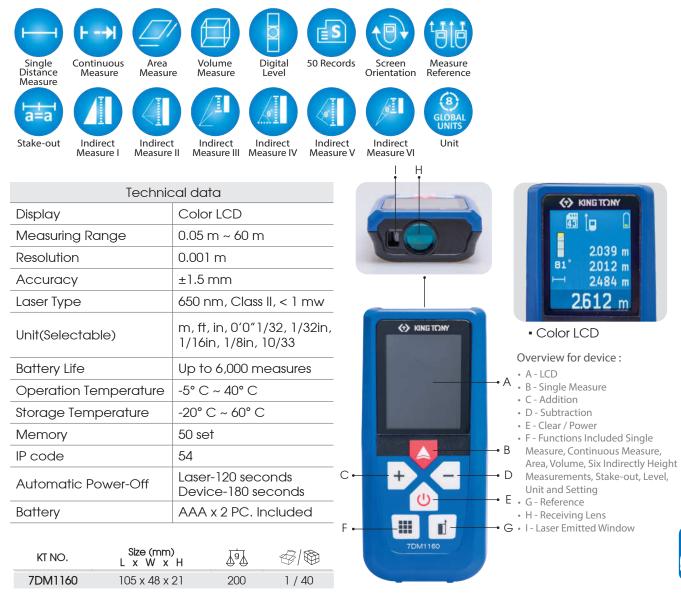

## Full Color Laser Distance 60M

## 7DM1160

- Colorful LCD display for easily reading
- Functions : Single measure, continuous measure, area, volume, height, stake-out
- Six flexible ways for height measurement
- Universal 8 length units with auto-converting
- 360° inclination sensor for determining the horizontal and vertical distance
- 2 selectable measurement reference points : Front and rear
- Automatic orientation display
- CE Approval IEC 60825-1: 2014, EN 61326-1: 2013