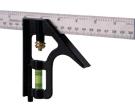

## Measuring

## 79062

- Adjustable square measuring with angle spirit level 305mm
- Sliding combination of square, spirit level, height gauge and steel rule
- 90° and 45° level allow try-square and metre-square work
- Metal scriber pin in the end
- Metric and imperial marking at both sides
- Precision cast zinc alloy and stainless blade
- For woodwork

| KT NO.   | mm  | L<br>inch | ₹ <u>a</u> ₹ | @/@     |
|----------|-----|-----------|--------------|---------|
| 79062-12 | 305 | 12        | 312          | 12 / 72 |

WORKSHOP TOOLS